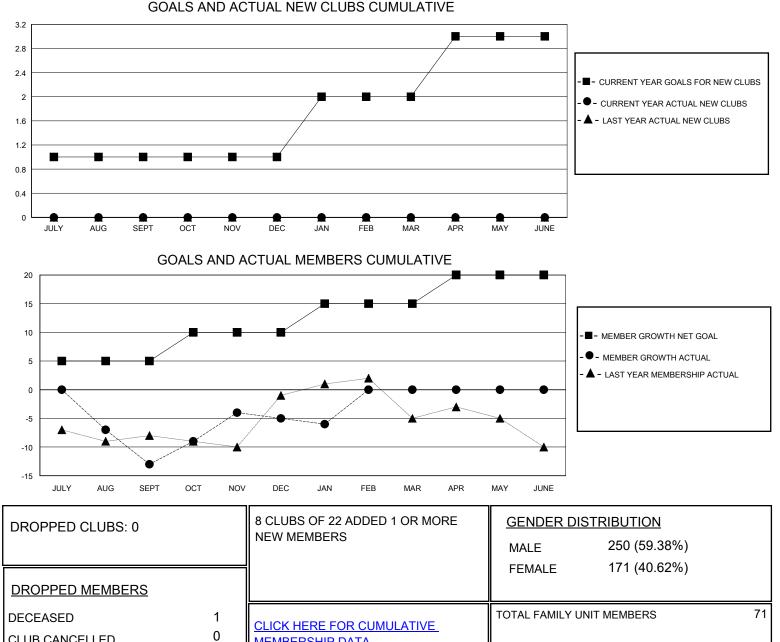

## MONTHLY MEMBERSHIP PROGRESS REPORT

District 7 N

Results as of: 1/31/2024

| GMT:                           |   | LOCATION ARKANSAS |   |                                  |   |    |    |
|--------------------------------|---|-------------------|---|----------------------------------|---|----|----|
| Clubs<br>RESULTS FOR 2023-2024 |   |                   |   | Members<br>RESULTS FOR 2023-2024 |   |    |    |
|                                |   |                   |   |                                  |   |    |    |
| JULY/AUG/SEPT                  | 1 | 0                 | 0 | JULY/AUG/SEPT                    | 5 | 6  | 19 |
| OCT/NOV/DEC                    | 0 | 0                 | 0 | OCT/NOV/DEC                      | 5 | 13 | 5  |
| JAN/FEB/MAR                    | 1 | 0                 | 0 | JAN/FEB/MAR                      | 5 | 3  | 3  |
| APR/MAY/JUNE                   | 1 | 0                 | 0 | APR/MAY/JUNE                     | 5 | 0  | 0  |